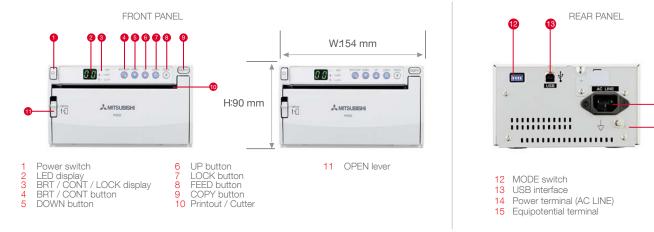

## Main features

- // High resolution 325 dpi
- // 5 secs print speed 1280x1280
- // Compact size 154x90x256mm
- // Long print format (100x450mm)
- // User-friendly adjustments on front panel
- // Extensive adjustments using printer driver