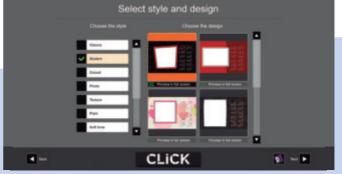

#### I GREETING CARDS

- Select your favourite style and design.
- Wide range of thematic sections.
- All kinds of greeting cards: Christmas, love, births, parties, for kids, birthdays... and much more.