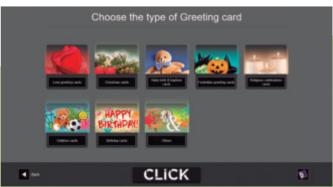

#### I GREETING CARDS

- Select your favourite style and design.
- Wide range of thematic sections.
- All kinds of greeting cards: Christmas, love, births, parties, for kids, birthdays... and much more.