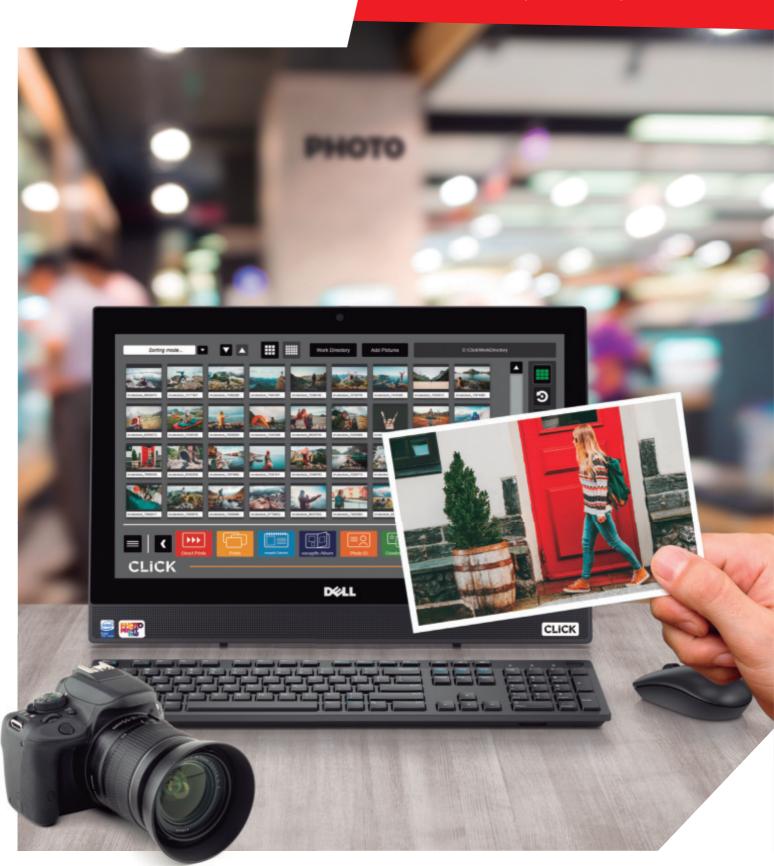

# Get connected to the future with CLiCK!

I Your business has to be prepared to meet the needs that your customers are demanding

**CLICK** is a professional photography system that helps your business make a qualitative leap forward.

With **CLICK**, you can manage multiple printing equipment at the same time, making multi-format adaptations, ordering double-sided prints, receiving jobs online from any mobile device... And many more features.

CLICK is the "all-in-one" solution that will fast forward your business directly into the future... In just one click!