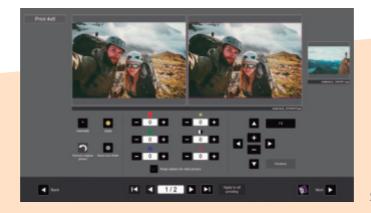

Allows you to edit all the photos from the same job sequentially, in addition to applying editing parameters to groups of photos.

S.E.M.