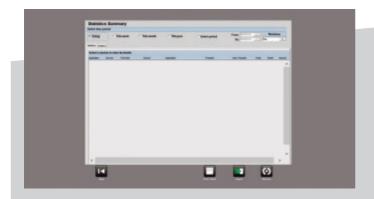

# CLick | Services with added value

I While your system is working, you can simultaneously access the following services

- MECLOUDPRINTER.COM
- Dispatcher.
- Monitor Status.
- Remote support.
- Live Update.
- Back Up.
- Statistics (Summary of use: services, printing, products...)
- Shared folder (Hotfolder).
- PhotoPrintMe, online product catalogue for in-store printing.

#### **■ STATISTICS**

Optimise your business by gaining access to statistics on the prints, products and services used.