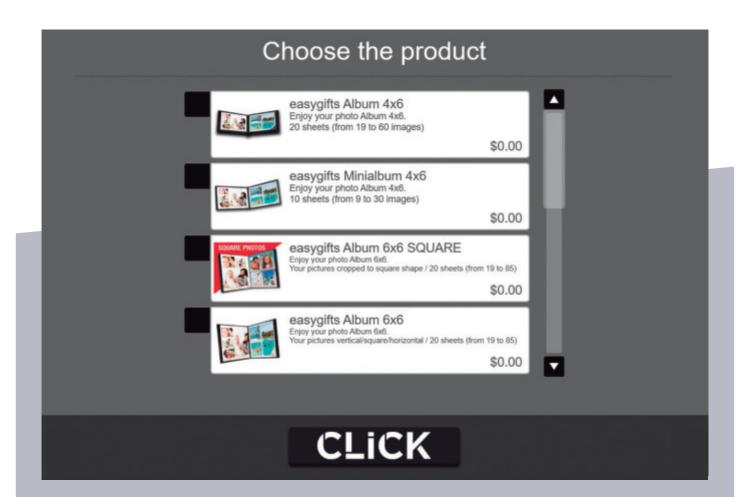

- The easiest way to create albums.
- Choose from a variety of sizes, styles and models.
- Albums printed single or double-sided.

#### **Preset sizes and formats**

| 10x15cm | 20 pages | 19-60 images | 15x20cm | 20 pages                  | 19-85 images |
|---------|----------|--------------|---------|---------------------------|--------------|
|         |          |              |         |                           |              |
| 10x15cm | 10 pages | 9-30 images  | 20x25cm | 10 pages                  | 19-60 images |
|         |          |              |         |                           |              |
| 15x15cm | 20 pages | 19-85 images | 10x15cm | 12 pages +<br>front cover | 9-30 images  |
|         |          |              |         |                           |              |
| 15x23cm | 20 pages | 19-85 images | 15x20   | 12 pages<br>with window   | 19-85 images |
|         |          |              |         |                           |              |
| 20x25cm | 20 pages | 19-85 images |         |                           |              |