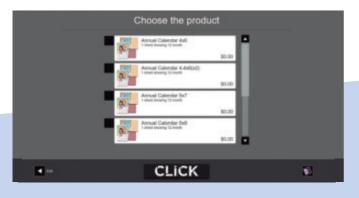

#### **I EASYGIFTS CALENDAR**

- Choose from a select variety of sizes and calendar settings and a complete list of styles.
- Calendars printed single or double-sided.

#### Available sizes and formats\*

| 10x15cm | 11.5x15cm | 13x18cm |  |
|---------|-----------|---------|--|
| 15x20cm | 15x23cm   | 20x25cm |  |
| 20x30cm |           |         |  |

\*Check the compatibility of your printer(s) with these sizes.