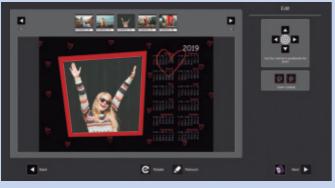

#### **I EASYGIFTS CALENDAR**

- Choose from a select variety of sizes and calendar settings and a complete list of styles.
- Calendars printed single or double-sided.