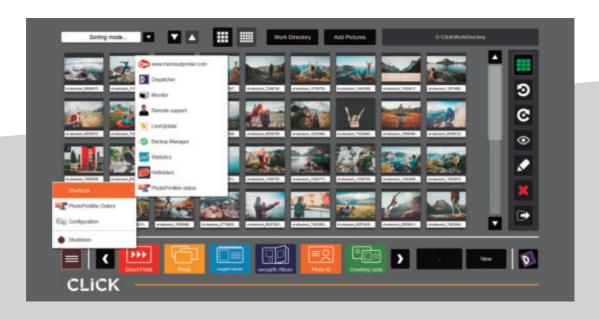

# CLick | Services with added value

I While your system is working, you can simultaneously access the following services

- MECLOUDPRINTER.COM
- Dispatcher.
- Monitor Status.
- Remote support.
- Live Update.
- Back Up.
- Statistics (Summary of use: services, printing, products...)
- Shared folder (Hotfolder).
- PhotoPrintMe, online product catalogue for in-store printing.

#### I More tools for optimal productivity

#### **■ STATISTICS**

Optimise your business by gaining access to statistics on the prints, products and services used.

#### ■ MECLOUDPRINTER.COM\*

Web portal created exclusively for the management of your Mitsubishi Electric Photo Printing Solutions subscriptions and licenses.

\*Remember to sign up to enjoy a 1 year free subscription to PhotoPrintMe.