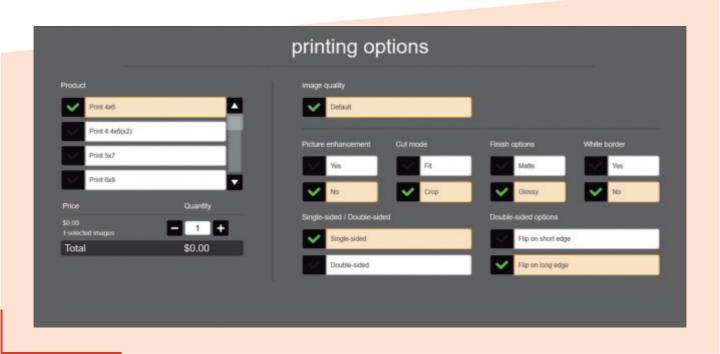

#### I DIRECT PRINTS. Fast and direct printing

All on a single screen for faster management.

- Intuitive, streamlined and dynamic copy management system.
- Allows you to mix formats in the same order.
- S.E.M. (Sequential Edit Module).

Allows you to edit all the photos from the same job sequentially, in addition to applying editing parameters to groups of photos.

S.E.M.