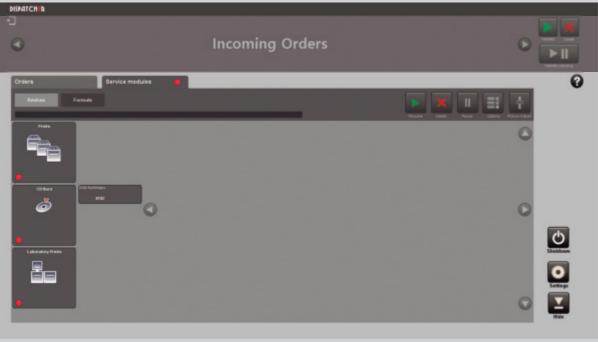

## **CLiCK** | **Dispatcher** 0

#### I Management module for print orders

- Powerful order manager. Easy and intuitive, everything in view.
- Accessible at any time from multiple workflow points. Locate the shortcut on the screens.
- Displays the status of the printers.
  - Prioritise, pause and stop queued orders.
  - As well as orders from PhotoPrintMe.
  - Manage printers, level of consumables.