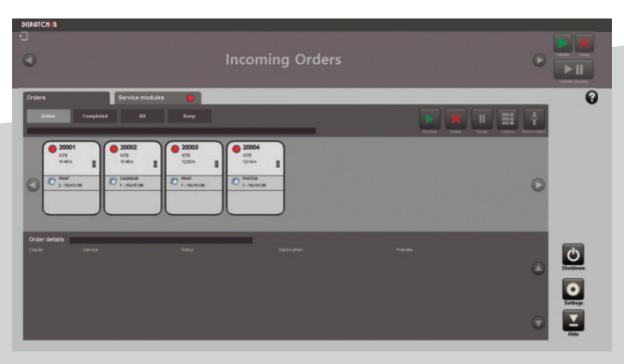

## **CLiCK** | **Dispatcher** 0

#### I Management module for print orders

- Powerful order manager. Easy and intuitive, everything in view.
- Accessible at any time from multiple workflow points. Locate the shortcut on the screens.
- Displays the status of the printers.
  - Prioritise, pause and stop queued orders.
  - As well as orders from PhotoPrintMe.
  - Manage printers, level of consumables.

I PhotoPrintMe is an online catalogue that allows users to access a variety of products and formats\*

PhotoPrintMe in your **CLICK** allows you to:

- Receive orders in your store from anywhere.
- Immediately manage your incoming orders.
- Automatically print orders.
- In order to manage your orders from Dispatcher, you will have a QR\*.