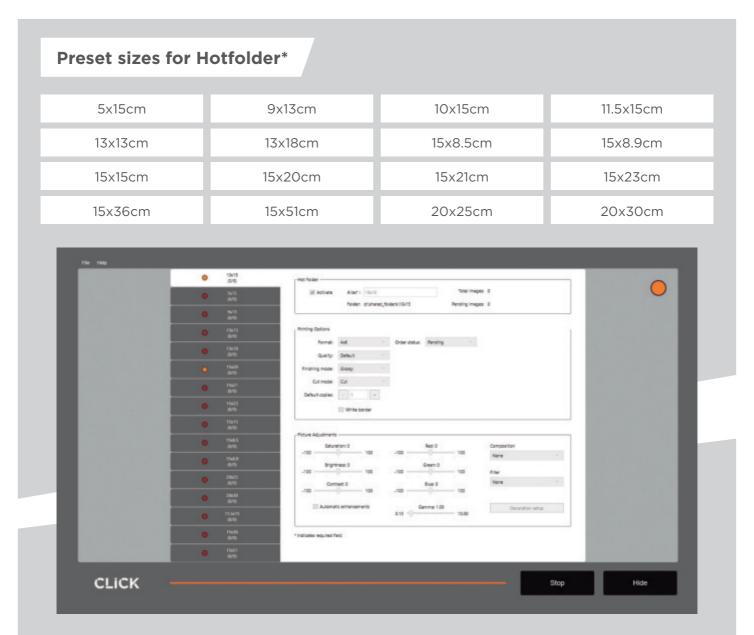

### CLiCK | Hotfolder

I Hotfolder or shared folder is a powerful tool that provides multiple features

#### Some examples of its applications:

- It acts as a network folder to print locally: connect your external MAC or PC so that your jobs print directly.
- It allows you to easily manage events.
- Each folder is configured for a single format and specific attributes.
- Up to 16 shared network folders.
- Allows you to print the images you receive by automatically adding text or masks.

\*Check the compatibility of your printer(s) with these sizes.

Function not available for double-sided printing.