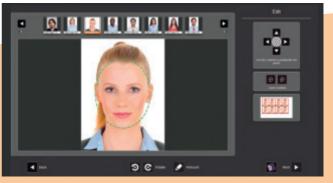

#### I All editing features on a single screen

- Black and White, Sepia. Remove Red-Eye.
- Brightness and Contrast. Auto Adjust.

Rotation.

In addition, it shows the original photo and the different versions that have been generated.