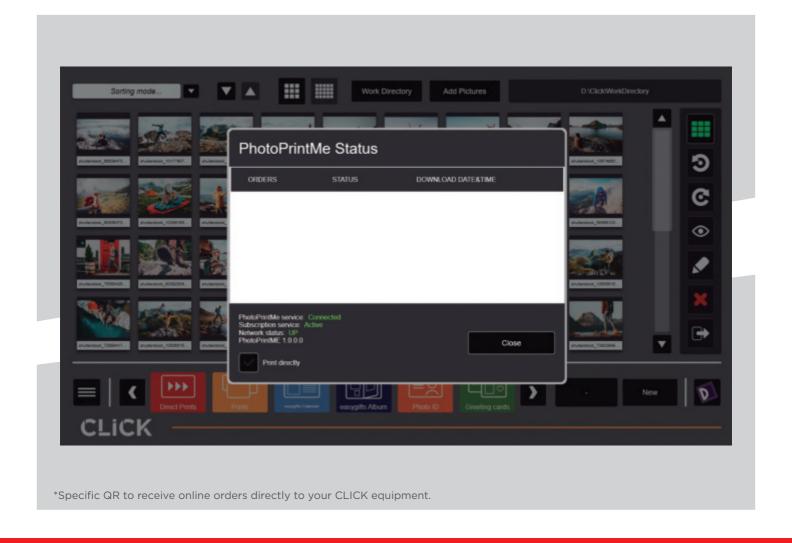

I PhotoPrintMe is an online catalogue that allows users to access a variety of products and formats\*

PhotoPrintMe in your **CLICK** allows you to:

- Receive orders in your store from anywhere.
- Immediately manage your incoming orders.
- Automatically print orders.
- In order to manage your orders from Dispatcher, you will have a QR\*.

Enjoy a 1 year subscription by registering your device at www.mecloudprinter.com.