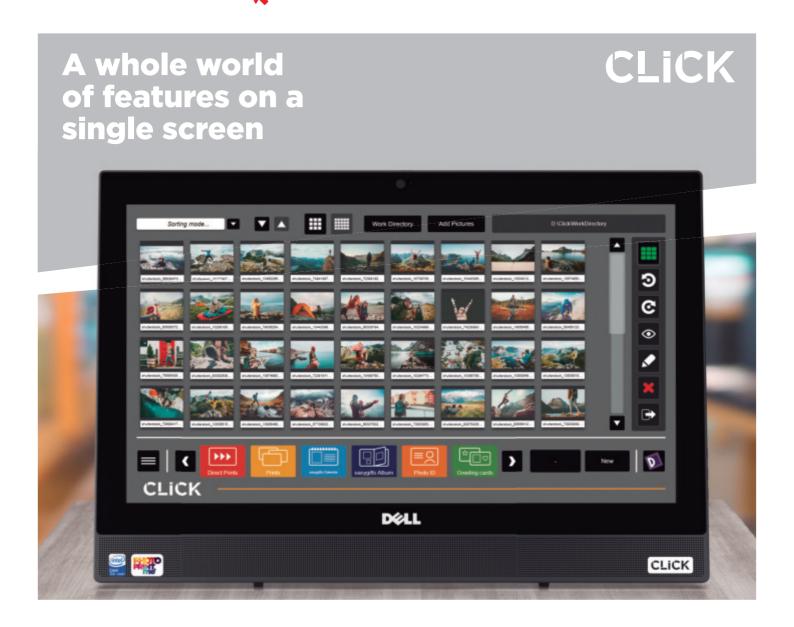

#### I All editing features on a single screen

- Black and White, Sepia. Remove Red-Eye.
- Brightness and Contrast. Auto Adjust.

Rotation.

In addition, it shows the original photo and the different versions that have been generated.

## **CLiCK | Products**

I CLICK gives you a wide and powerful variety of products that allow you to compose your work with ease and maximum profitability

**CALENDAR** 

EASYGIFT ALBUM

PASSPOR PHOTO

CARDS

- Fast Direct Prints.
- Copies.
- Calendars (easyGifts).
- Greeting Cards.
- Passport Photo.
- And everything is available in the PhotoPrintMe catalogue.

#### I DIRECT PRINTS. Fast and direct printing

All on a single screen for faster management.

- Intuitive, streamlined and dynamic copy management system.
- Allows you to mix formats in the same order.
- S.E.M. (Sequential Edit Module).

## **■**○ I PHOTO ID

- Streamlined, complete and intuitive Passport Photo service.
- Multiple templates to choose from.
- Quick to use, with easy settings.
- All the information on a single screen. Large buttons, easy editing.
- Automatic face detection (alignment).

#### I GREETING CARDS

- Select your favourite style and design.
- Wide range of thematic sections.
- All kinds of greeting cards: Christmas, love, births, parties, for kids, birthdays... and much more.