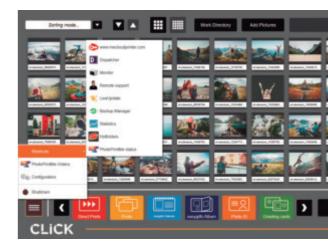

## **CLiCK** | **Dispatcher** 0

#### I Management module for print orders

- Powerful order manager. Easy and intuitive, everything in view.
- Accessible at any time from multiple workflow points. Locate the shortcut on the screens.
- Displays the status of the printers.
  - Prioritise, pause and stop queued orders.
  - As well as orders from PhotoPrintMe.
  - Manage printers, level of consumables.