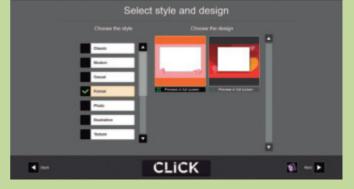

#### I GREETING CARDS

- Select your favourite style and design.
- Wide range of thematic sections.
- All kinds of greeting cards: Christmas, love, births, parties, for kids, birthdays... and much more.